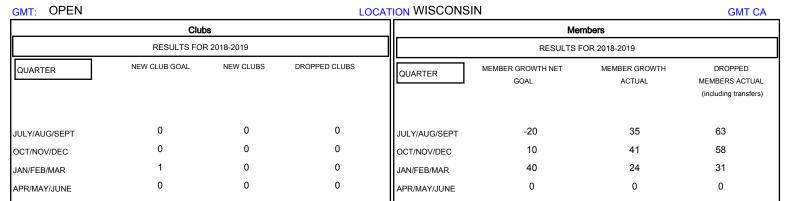

## District 27 A1

Results as of: 02/28/2019

| DROPPED CLUBS: 0 |     | 31 CLUBS OF 51 ADDED 1 OR MORE<br>NEW MEMBERS | GENDER DISTRIBUTION           MALE         1,410 (78.86%)           FEMALE         378 (21.14%) |     |
|------------------|-----|-----------------------------------------------|-------------------------------------------------------------------------------------------------|-----|
| DROPPED MEMBERS  |     |                                               | Women Percentage Fiscal Year Goal: 22%                                                          |     |
| DECEASED         | 15  | CLICK HERE FOR CUMULATIVE MEMBERSHIP DATA     | TOTAL FAMILY UNIT MEMBERS                                                                       | 320 |
| CLUB CANCELLED   | 0   |                                               |                                                                                                 | 169 |
| OTHER            | 137 |                                               | FAMILY MEMBERS PAYING HALF 1  DUES                                                              |     |
| TOTAL            | 152 |                                               |                                                                                                 |     |