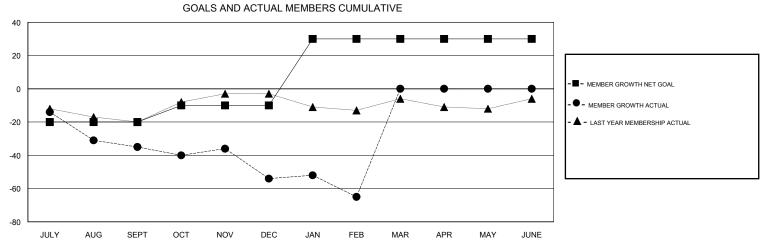

## District 27 A1

Results as of: 02/28/2019

| DROPPED CLUBS: 0 |     | 31 CLUBS OF 51 ADDED 1 OR MORE<br>NEW MEMBERS | GENDER DISTRIBUTION           MALE         1,410 (78.86%)           FEMALE         378 (21.14%) |     |
|------------------|-----|-----------------------------------------------|-------------------------------------------------------------------------------------------------|-----|
| DROPPED MEMBERS  |     |                                               | Women Percentage Fiscal Year Goal: 22%                                                          |     |
| DECEASED         | 15  | CLICK HERE FOR CUMULATIVE MEMBERSHIP DATA     | TOTAL FAMILY UNIT MEMBERS                                                                       | 320 |
| CLUB CANCELLED   | 0   |                                               |                                                                                                 | 169 |
| OTHER            | 137 |                                               | FAMILY MEMBERS PAYING HALF 1  DUES                                                              |     |
| TOTAL            | 152 |                                               |                                                                                                 |     |